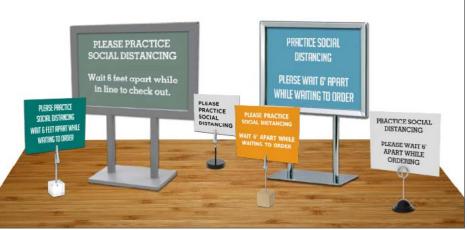

#### SOCIAL DISTANCING SIGNHOLDER

Broadcast your social distancing message with this black, freestanding sign holder Use with 22" wide X 28" high sign Social Distancing Sign in photo (printed double-sided on 24pt Tango Cardstock) sold separately Overall dimensions are 23%," wide X 14" deep X 61½"

284-B30H-B 285-DISTNCESIGN Sign Holder Social Distancing Sign