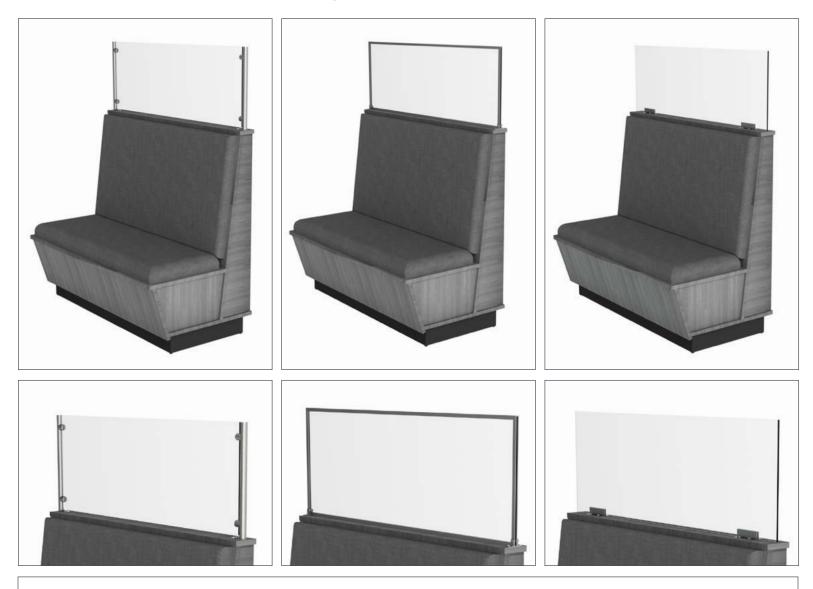

# **DINE-IN SNEEZE GUARD**

## **BOOTH DIVIDERS FOR RESTAURANTS AND WAITING AREAS**

#### HELPING THE FOOD SERVICE INDUSTRY ADHERE TO PHYSICAL DISTANCING GUIDELINES THAT ENCOURAGE BARRIERS IN FRONT OF CASHIERS

Provide some added protection between patrons in booths and waiting areas with booth dividers. Can be made of either glass or plexiglass to suit your budget.

Made to order in a variety of styles and sizes to fit your needs. Please inquire for more information.