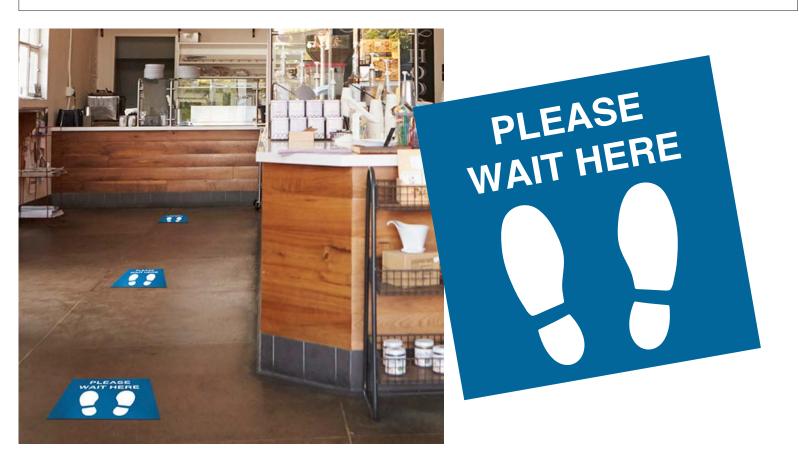

#### SOCIAL DISTANCING "PLEASE WAIT HERE" FLOOR GRAPHICS

Vinyl floor graphic with "Please Wait Here" print to encourage patrons to practice social distancing Place on floor in front of checkout counters and other lines Graphics are made of a printable, fabric reinforced, non-slip PVC that is easy to apply and remove and leaves little to no adhesive residue It has a matter finish, sticks to almost any indoor surface Each graphic is 11½" x 11½"

#### 285-PWHADHGRAPH