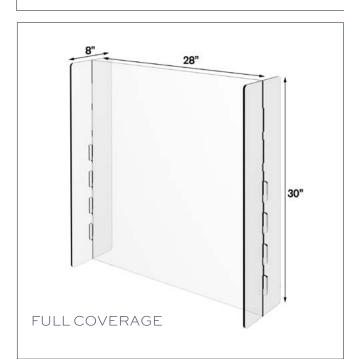

# **T-MODEL SNEEZE GUARDS**

## 24" X 30" SNEEZE GUARDS WITH 16" X 9" WINDOW

#### HELPING THE FOOD SERVICE INDUSTRY ADHERE TO PHYSICAL DISTANCING GUIDELINES THAT ENCOURAGE BARRIERS IN FRONT OF CASHIERS

## T-MODEL SNEEZE GUARDS WITH EXTRA LARGE WINDOW

Made of clear 1/4" or 3/16" plexiglass 24" wide x 30" high with a 16" wide x 9" tall pass-through window Design allows for quick and easy setup without tools and hardware Sturdy, yet lightweight, it's easy to move out of the way as needs change

285-SG30X24-T 285-SG30X24-T-E

1/4" plexiglass 3/16" plexiglass