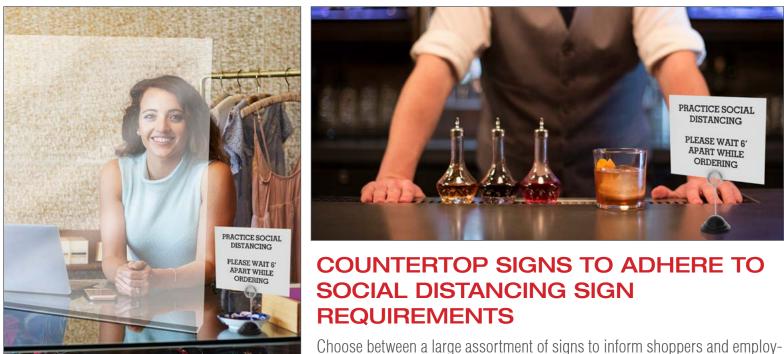

# COUNTERTOP SIGNS TO ENCOURAGE SOCIAL DISTANCING

#### LARGE SELECTION OF SIGNS AVAILABLE

#### HELPING BUSINESSES ADHERE TO PHYSICAL DISTANCING GUIDELINES THAT REQUIRE RESTAURANTS TO POST SOCIAL DISTANCING SIGNS

Choose between a large assortment of signs to inform shoppers and employees of your social distancing guidelines.