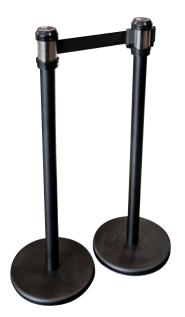

# FLOOR SIGNS & STANCHIONS TO ENCOURAGE SOCIAL DISTANCING

#### **CROWD CONTROL STANCHION**

Use to direct lines and traffic flow 2-piece quick assembly (one post/base) 39½" high with a 13" diameter base Attaches anywhere on the chrome circumference 6½ feet in length Can be used with a 3/8" thread sign holder and the 016-R-CLIP wall receiver to attach to a wall

016-R-A2BK-BK 016-R-CLIP Stanchion/Post Wall Mount Kit