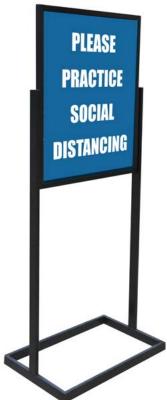

# FLOOR SIGNS & STANCHIONS TO ENCOURAGE SOCIAL DISTANCING

#### 22" X 28" SIGN HOLDER AND 39-1/2" STANCHIONS

#### HELPING BUSINESSES ADHERE TO PHYSICAL DISTANCING GUIDELINES THAT REQUIRE RESTAURANTS TO POST SOCIAL DISTANCING SIGNS

#### SOCIAL DISTANCING SIGNHOLDER

Broadcast your social distancing message with this black, freestanding sign holder Use with 22" wide X 28" high sign Social Distancing Sign in photo (printed double-sided on 24pt Tango Cardstock) sold separately Overall dimensions are 23%," wide X 14" deep X 61½"

284-B30H-B 285-DISTNCESIGN Sign Holder Social Distancing Sign