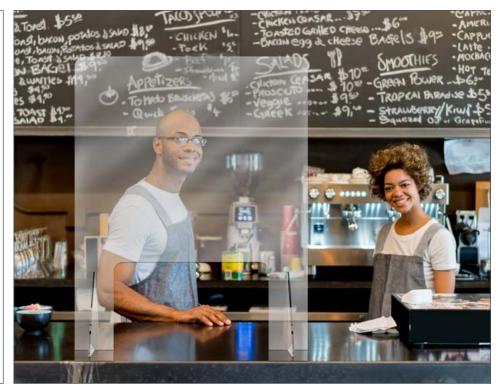

#### HELPING THE FOOD SERVICE INDUSTRY ADHERE TO PHYSICAL DISTANCING GUIDELINES THAT ENCOURAGE BARRIERS IN FRONT OF CASHIERS

## PORTABLE COUNTERTOP SNEEZE GUARD

Countertop sneeze guard with pass-through window for money exchange and transferring of food and beverages | Made of 1/4" thick shatter-resistant plexiglass | Quick setup without tools | Portable and easy to move out of the way