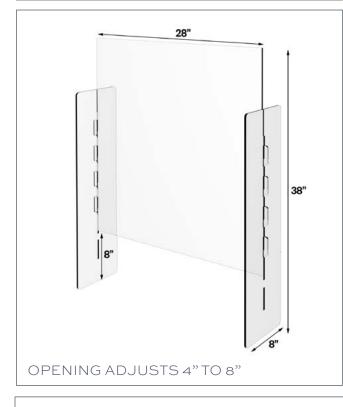

# ADJUSTABLE SNEEZE GUARD

### 28" X 30" SNEEZE GUARD WITH ADJUSTABLE WINDOW

## ADJUSTABLE COUNTERTOP SNEEZE GUARD

Adjusts from fully enclosed to a 4" or 8" tall openings | Made of sturdy 1/4" shatter-resistant plexiglass | Easy to set up and require no tools or hardware | Portable and easy to move out of the way