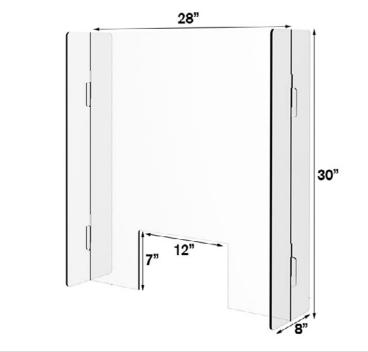

# **PORTABLE SNEEZE GUARD**

#### 28" X 30" SNEEZE GUARD WITH 12" X 7" WINDOW

#### HELPING THE FOOD SERVICE INDUSTRY ADHERE TO PHYSICAL DISTANCING GUIDELINES THAT ENCOURAGE BARRIERS IN FRONT OF CASHIERS

## PORTABLE COUNTERTOP SNEEZE GUARD

Countertop sneeze guard with pass-through window for money exchange and transferring of food and beverages | Made of 1/4" thick shatter-resistant plexiglass | Quick setup without tools | Portable and easy to move out of the way

285-SG30X30PASS