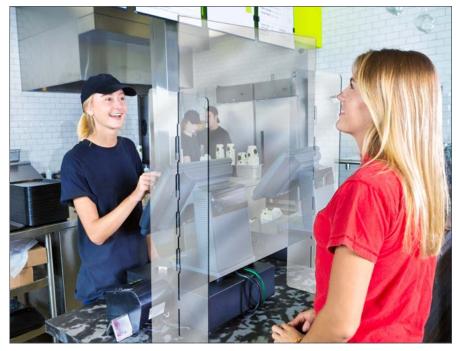

# ADJUSTABLE SNEEZE GUARD

### 28" X 30" SNEEZE GUARD WITH ADJUSTABLE WINDOW

#### HELPING THE FOOD SERVICE INDUSTRY ADHERE TO PHYSICAL DISTANCING GUIDELINES THAT ENCOURAGE BARRIERS IN FRONT OF CASHIERS

## ADJUSTABLE COUNTERTOP SNEEZE GUARD

Adjusts from fully enclosed to a 4" or 8" tall openings | Made of sturdy 1/4" shatter-resistant plexiglass | Easy to set up and require no tools or hardware | Portable and easy to move out of the way

285-SG30X30-ADJ