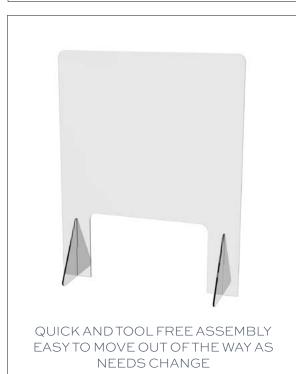

## PORTABLE COUNTERTOP SNEEZE GUARD

Countertop sneeze guard with pass-through window for money exchange and transferring of food and beverages | Made of 1/4" thick shatter-resistant plexiglass | Quick setup without tools | Portable and easy to move out of the way

## ADJUSTABLE COUNTERTOP SNEEZE GUARD

Adjusts from fully enclosed to a 4" or 8" tall openings | Made of sturdy 1/4" shatter-resistant plexiglass | Easy to set up and require no tools or hardware | Portable and easy to move out of the way