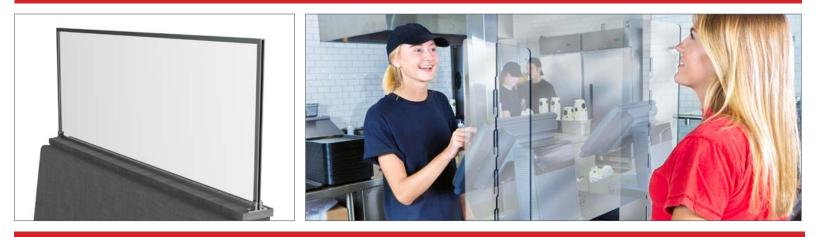

# **PORTABLE SNEEZE GUARD**

#### 28" X 30" SNEEZE GUARD WITH 12" X 7" WINDOW

#### HELPING THE FOOD SERVICE INDUSTRY ADHERE TO PHYSICAL DISTANCING GUIDELINES THAT ENCOURAGE BARRIERS IN FRONT OF CASHIERS

## PORTABLE COUNTERTOP SNEEZE GUARD

Countertop sneeze guard with pass-through window for money exchange and transferring of food and beverages | Made of 1/4" thick shatter-resistant plexiglass | Quick setup without tools | Portable and easy to move out of the way