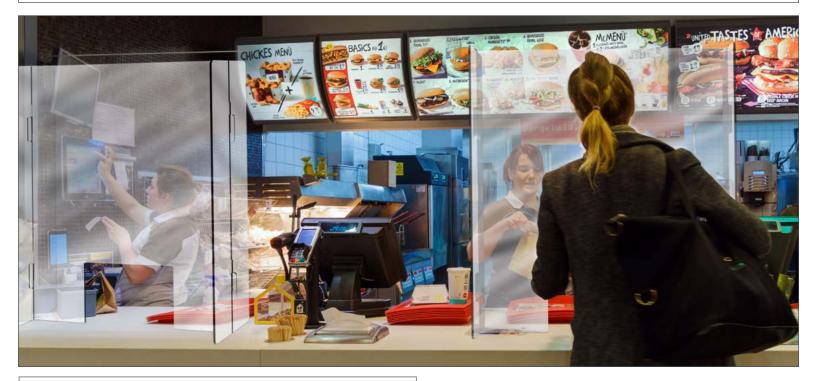

# **DINE-IN SNEEZE GUARD**

## **BOOTH DIVIDERS FOR RESTAURANTS AND WAITING AREAS**

#### HELPING THE FOOD SERVICE INDUSTRY ADHERE TO PHYSICAL DISTANCING GUIDELINES THAT ENCOURAGE BARRIERS IN FRONT OF CASHIERS

Provide some added protection between patrons in booths and waiting areas with booth dividers. Can be made of either glass or plexiglass to suit your budget.

Made to order in a variety of styles and sizes to fit your needs. Please inquire for more information.