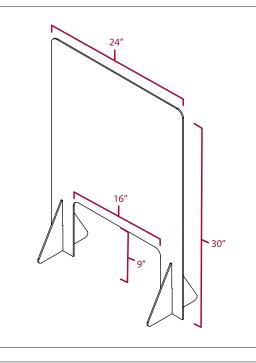

# **T-MODEL SNEEZE GUARDS**

## 24" X 30" SNEEZE GUARDS WITH 16" X 9" WINDOW

## T-MODEL SNEEZE GUARDS WITH EXTRA LARGE WINDOW

Made of clear 1/4" or 3/16" plexiglass 24" wide x 30" high with a 16" wide x 9" tall pass-through window Design allows for quick and easy setup without tools and hardware Sturdy, yet lightweight, it's easy to move out of the way as needs change